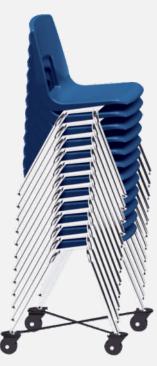

## DuraStack™

durable | comfortable | ergonomics

- Stack 12 high
- Better durability
- Available in five sizes

DuraStack Tandem Seating

Relocating these chairs is a breeze. Stack them 12 high on a dolly and they still fit easily through a normal doorway. Non-marring glides stay put with a unique flush design that can't be knocked off. For extra chair shell strength and support (critical when the chair is used by larger individuals) the DuraStack chair has a metal support plate.