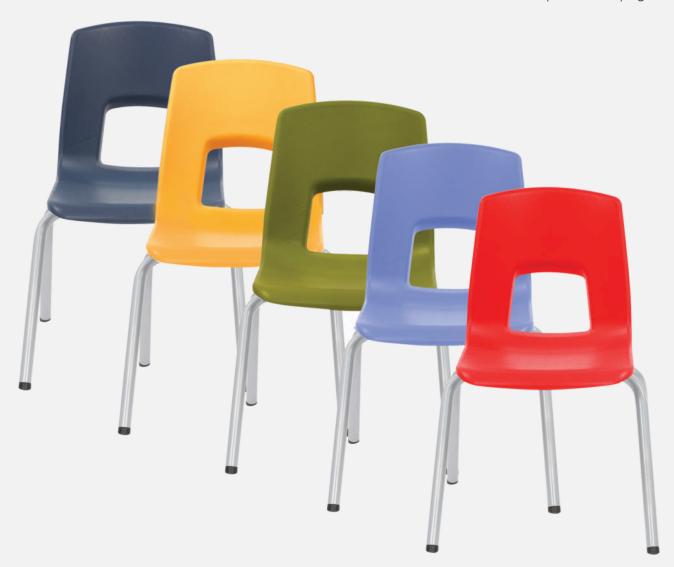

## DuraStack™

durable | comfortable | ergonomics







- Stack 12 high
- Better durability
- Available in five sizes



DuraStack Tandem Seating











## The DuraStack<sup>™</sup> Chair

20-30% of high school students need more seating area than standard large chairs provide. With a remarkable 20% more seating surface area than the large chair, the extra large chair gives you a better fir for bigger students.

Exceptional comfort. Economical price. Sit up and take notice of the superior comfort and value of the image DuraStack chair. One-piece molded construction. Smooth waterfall front edge. Radiused edges. Metal back plate for added seating support with the imago five year warranty.

Relocating these chairs is a breeze. Stack them 12 high on a dolly and they still fit easily through a normal doorway. Non-marring glides stay put wi