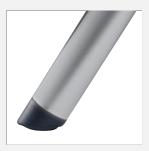

Relocating these chairs is a breeze. Stack them 12 high on a dolly and they still fit easily through a normal doorway. Non-marring glides stay put with a unique flush design that can't be knocked off. For extra chair shell strength and support (critical when the chair is used by larger individuals) the DuraStack chair has a metal support plate.

Non-marring Glides

DuraStack Metal Support