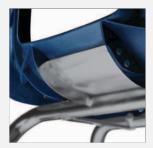

Relocating these chairs is a breeze. Stack them 12 high on a dolly and they still fit easily through a normal doorway. Non-marring glides stay put with a unique flush design that can't be knocked off. For extra chair shell strength and support (critical when the chair is used by larger individuals) the DuraStack chair has a metal support plate.

Non-marring Glides

DuraStack Metal Support