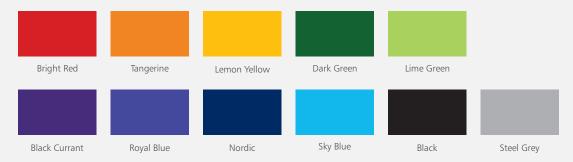

perior comfort and value of the image DuraStack chair. One-piece molded construction. Smooth waterfall front edge. Radiused edges. Metal back plate for added seating support with the imago five year warranty.

Relocating these chairs is a breeze. Stack them 12 high on a dolly and they still fit easily through a normal doorway. Non-marring glides stay put with a unique flush design that can't be knocked off. For extra chair shell strength and support (critical when the chair is used by larger individuals) the DuraStack chair has a metal support plate.













Non-marring Glides



DuraStack Metal Support

## Seat Height

| Extra Small | 11.5" |
|-------------|-------|
| Small       | 13.5" |
| Medium      | 15.5" |
| Large       | 17.5" |
| Extra Large | 18.5" |

## **Color Options**