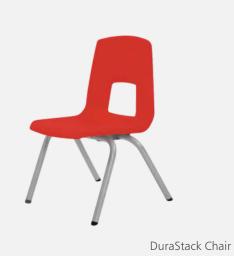

Exceptional comfort. Economical price. Sit up and take notice of the superior comfort and value of the image DuraStack chair. One-piece molded construction. Smooth waterfall front edge. Radiused edges. Metal back plate for added seating support with the imago five year warranty.

Relocating these chairs is a breeze. Stack them 12 high on a dolly and they still fit easily through a normal doorway. Non-marring glides stay put with a unique flush design that can't be knocked off. For extra chair shell strength and support (critical when the chair is used by larger individuals) the DuraStack chair has a metal support plate.